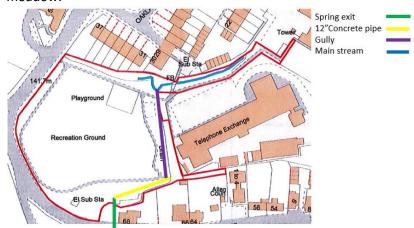

Recently we dug 3 trenches approximately 1.2m deep and they spanned 4m in length up to the boundary of the adjacent property. An older resident did tell us of an old drainage system but unfortunately, on investigation we believe the waste pipe goes into the adjacent property and is supposed to connect with one from the other side of the road. We found no evidence of waste pipe, gully, or remains of an old trench in any of the trenches dug. This could well have been possible, but this would be on the other side of the fence. The ground was mainly clay for 1 metre in depth before we met sandstone, again no evidence of there ever being any drainage.

We require advice/recommendations and quotations to remedy the drainage issues at Town meadow.

- 1 stopping the source
- 2 Ditch
- 3 Waste pipe covered/soakaway