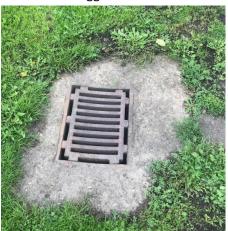

This appeared around a month ago and all clear inside in the storm drain. It has made no difference to the waterlogged meadow.

It has been difficult to try and get anyone to come out who is reliable.

LHP they preferred a ditch rather than a covered pipe, which would require some maintenance. Another company advised a large pipe and soakaway, but aren't convinced it will solve the issue.