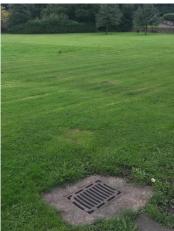

This appeared around a month ago and all clear inside in the storm drain. It has made no difference to the waterlogged meadow.

It has been difficult to try and get anyone to come out who is reliable.

LHP they preferred a ditch rather than a covered pipe, which would require some maintenance. Another company advised a large pipe and soakaway, but aren't convinced it will solve the issue.