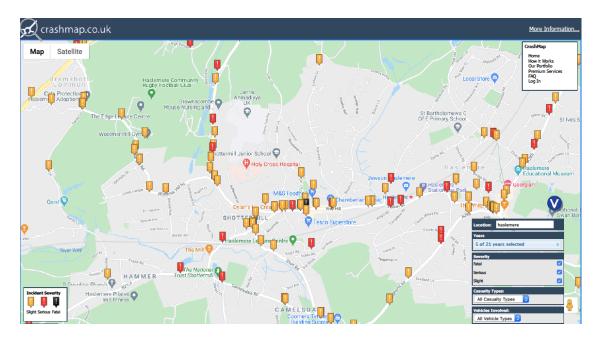

## **Overview of Accident Statistics in Haslemere**

The vast majority of accidents, between 2005 and 2014, were concentrated along major arterial and transport corridors through Haslemere including, most notably, along the B2131, Wey Hill and the adjoining Lower Street Road. This includes a cluster of incidents around the approach to Haslemere Station.

The severity of injuries sustained as a result of an accident in Haslemere is relatively low with three fatalities recorded on the periphery of the conurbation to the north and south west of the town centre. The vast proportion of accidents resulted in 'slight injuries' with more 'serious' incidents occurring less frequently but along major routes into the town.

Through 2014 – 2019 there were 20 accidents in the High Street/West Street and Station area. One of these was a fatal accident. There were two further fatal accidents during the period, one at the junction of Lion Lane and Wey Hill and the other on the Grayswood Road.