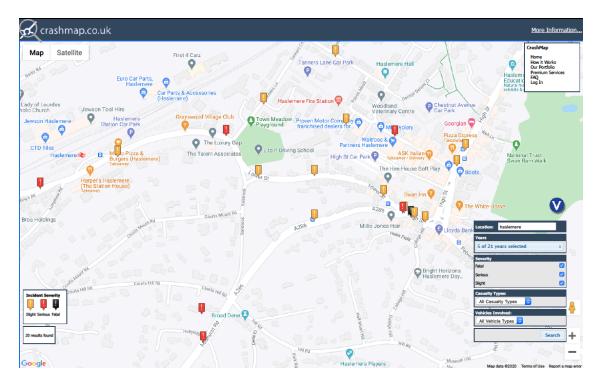

## **Overview of Accident Statistics in Haslemere**

The vast majority of accidents, between 2005 and 2014, were concentrated along major arterial and transport corridors through Haslemere including, most notably, along the B2131, Wey Hill and the adjoining Lower Street Road. This includes a cluster of incidents around the approach to Haslemere Station.

The severity of injuries sustained as a result of an accident in Haslemere is relatively low with three fatalities recorded on the periphery of the conurbation to the north and south west of the town centre. The vast proportion of accidents resulted in 'slight injuries' with more 'serious' incidents occurring less frequently but along major routes into the town.

Through 2014 – 2019 there were 20 accidents in the High Street/West Street and Station area. One of these was a fatal accident. There were two further fatal accidents during the period, one at the junction of Lion Lane and Wey Hill and the other on the Grayswood Road.