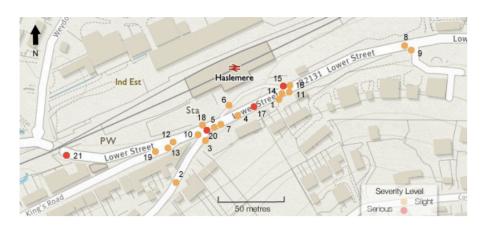

## **Overview of Accident Statistics in Haslemere**

The vast majority of accidents, between 2005 and 2014, were concentrated along major arterial and transport corridors through Haslemere including, most notably, along the B2131, Wey Hill and the adjoining Lower Street Road. This includes a cluster of incidents around the approach to Haslemere Station.

The severity of injuries sustained as a result of an accident in Haslemere is relatively low with three fatalities recorded on the periphery of the conurbation to the north and south west of the town centre. The vast proportion of accidents resulted in 'slight injuries' with more 'serious' incidents occurring less frequently but along major routes into the town.

| Map Number | Date       | Severity | Number of Vehicles | Casualties | User Group   |
|------------|------------|----------|--------------------|------------|--------------|
| 1          | 24/02/2006 | Slight   | 2                  | 2          | Motorcyclist |
| 2          | 11/06/2006 | Slight   | 1                  | 1          | Pedestrian   |
| 3          | 09/08/2006 | Slight   | 2                  | 1          | Cyclist      |
| 4          | 15/12/2006 | Slight   | 3                  | 5          | Child        |
| 5          | 02/08/2007 | Slight   | 1                  | 1          | Pedestrian   |
| 6          | 07/09/2007 | Slight   | 3                  | 2          | Motorist     |
| 7          | 10/12/2007 | Slight   | 2                  | 2          | Motorcyclist |
| 8          | 02/02/2008 | Slight   | 2                  | 1          | Motorist     |
| 9          | 10/06/2008 | Slight   | 3                  | 2          | Child        |
| 10         | 22/10/2008 | Slight   | 2                  | 1          | Motorcyclist |
| 11         | 27/09/2009 | Slight   | 2                  | 2          | Motorist     |
| 12         | 06/11/2009 | Slight   | 3                  | 1          | Motorist     |
| 13         | 07/05/2010 | Slight   | 2                  | 1          | Cyclist      |
| 14         | 24/05/2010 | Slight   | 1                  | 1          | Pedestrian   |
| 15         | 22/06/2011 | Serious  | 1                  | 1          | Child        |
| 16         | 15/09/2011 | Slight   | 3                  | 1          | Motorist     |
| 17         | 26/03/2012 | Serious  | 1                  | 1          | Pedestrian   |
| 18         | 19/04/2013 | Slight   | 2                  | 1          | Motorist     |
| 19         | 16/06/2013 | Slight   | 1                  | 2          | Motorist     |
| 20         | 16/10/2013 | Serious  | 1                  | 1          | Pedestrian   |
| 21         | 10/12/2013 | Serious  | 1                  | 1          | Motorist     |
| Average    |            |          | 1.9                | 1.5        |              |