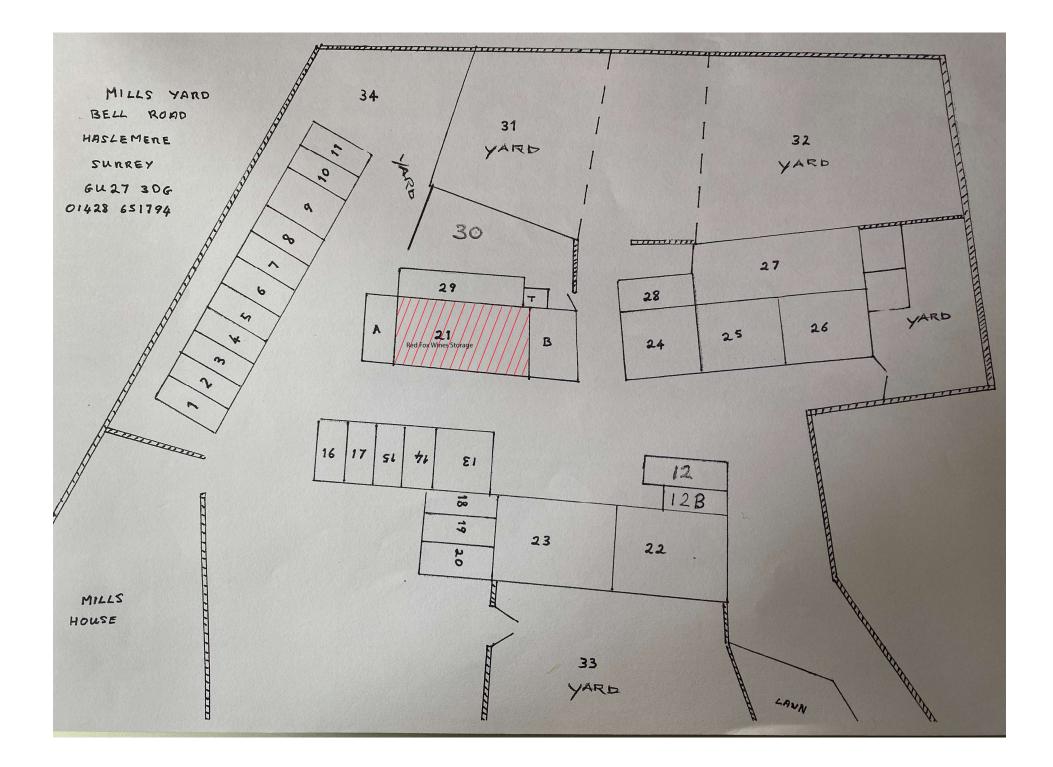

| Continued from previous page                |                                                                                                                                    |                                                                 |
|---------------------------------------------|------------------------------------------------------------------------------------------------------------------------------------|-----------------------------------------------------------------|
| Your position in the business               | Director                                                                                                                           |                                                                 |
| Home country                                | United Kingdom                                                                                                                     | The country where the headquarters of your business is located. |
| Registered Address                          |                                                                                                                                    | Address registered with Companies House.                        |
| Building number or name                     | 10                                                                                                                                 |                                                                 |
| Street                                      | Wiston Avenue                                                                                                                      |                                                                 |
| District                                    |                                                                                                                                    |                                                                 |
| City or town                                | Chichester                                                                                                                         |                                                                 |
| County or administrative area               | West Sussex                                                                                                                        |                                                                 |
| Postcode                                    | PO198RJ                                                                                                                            |                                                                 |
| Country                                     | United Kingdom                                                                                                                     |                                                                 |
|                                             |                                                                                                                                    |                                                                 |
| Section 2 of 21                             |                                                                                                                                    |                                                                 |
| PREMISES DETAILS                            |                                                                                                                                    |                                                                 |
|                                             | ply for a premises licence under section 17 of th<br>he premises) and I/we are making this applicati<br>of the Licensing Act 2003. |                                                                 |
| Premises Address                            |                                                                                                                                    |                                                                 |
| Are you able to provide a posta             | al address, OS map reference or description of t                                                                                   | he premises?                                                    |
| Address OS ma                               | p reference O Description                                                                                                          |                                                                 |
| Postal Address Of Premises                  |                                                                                                                                    |                                                                 |
| Building number or name                     | Mills Yard                                                                                                                         |                                                                 |
| Street                                      | Bell Road                                                                                                                          |                                                                 |
| District                                    |                                                                                                                                    |                                                                 |
| City or town                                | Haslemere                                                                                                                          |                                                                 |
| County or administrative area               | Surrey                                                                                                                             |                                                                 |
| Postcode                                    | GU273DG                                                                                                                            |                                                                 |
| Country                                     | United Kingdom                                                                                                                     |                                                                 |
| Further Details                             |                                                                                                                                    |                                                                 |
| Telephone number                            |                                                                                                                                    |                                                                 |
| Non-domestic rateable value of premises (£) |                                                                                                                                    |                                                                 |