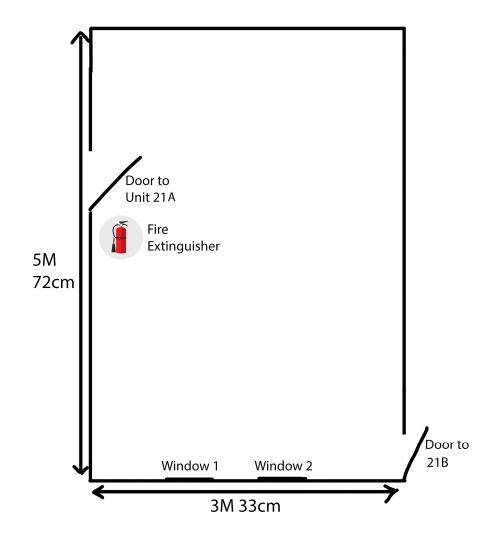

| Continued from previous page                                                                    |                                                                                                                                                            |                                                          |
|-------------------------------------------------------------------------------------------------|------------------------------------------------------------------------------------------------------------------------------------------------------------|----------------------------------------------------------|
| Address                                                                                         |                                                                                                                                                            |                                                          |
| Building number or name                                                                         | Three Chimneys                                                                                                                                             |                                                          |
| Street                                                                                          | School lane                                                                                                                                                |                                                          |
| District                                                                                        |                                                                                                                                                            |                                                          |
| City or town                                                                                    | Fittleworth                                                                                                                                                |                                                          |
| County or administrative area                                                                   | West Sussex                                                                                                                                                |                                                          |
| Postcode                                                                                        | RH201JB                                                                                                                                                    |                                                          |
| Country                                                                                         | United Kingdom                                                                                                                                             |                                                          |
| Contact Details                                                                                 |                                                                                                                                                            |                                                          |
| E-mail                                                                                          | es@rfwines.co.uk                                                                                                                                           |                                                          |
| Telephone number                                                                                | 07780432399                                                                                                                                                |                                                          |
| Other telephone number                                                                          |                                                                                                                                                            |                                                          |
| * Date of birth                                                                                 | 03 / 12 / 1992<br>dd mm yyyy                                                                                                                               |                                                          |
| * Nationality                                                                                   | British                                                                                                                                                    | Documents that demonstrate entitlement to work in the UK |
|                                                                                                 | Remove this applicant                                                                                                                                      |                                                          |
|                                                                                                 | Add another applicant                                                                                                                                      | ]                                                        |
| Section 5 of 21                                                                                 |                                                                                                                                                            |                                                          |
| OPERATING SCHEDULE                                                                              |                                                                                                                                                            |                                                          |
| When do you want the premises licence to start?                                                 | dd mm yyyy                                                                                                                                                 |                                                          |
| If you wish the licence to be<br>valid only for a limited period,<br>when do you want it to end | dd mm yyyy                                                                                                                                                 |                                                          |
| Provide a general description of                                                                | of the premises                                                                                                                                            |                                                          |
| licensing objectives. Where you                                                                 | ses, its general situation and layout and any oth<br>ur application includes off-supplies of alcohol a<br>plies you must include a description of where th | nd you intend to provide a place for                     |
| A yard with rented workshops                                                                    |                                                                                                                                                            |                                                          |