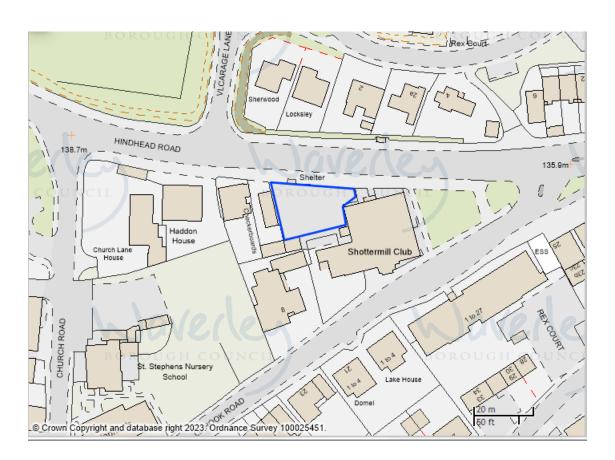

A copy of the redacted application is also included for your reference. The proposed location, days and times of trading are as follows (a location map is also included below);

- Shottermill Club Car Park, 2 Liphook Road, Haslemere, GU27 1NL (access from Hindhead Road).
- Monday-Friday
- 7am-4pm
- Catering unit, 5 x 2.2 metres (photo included below).