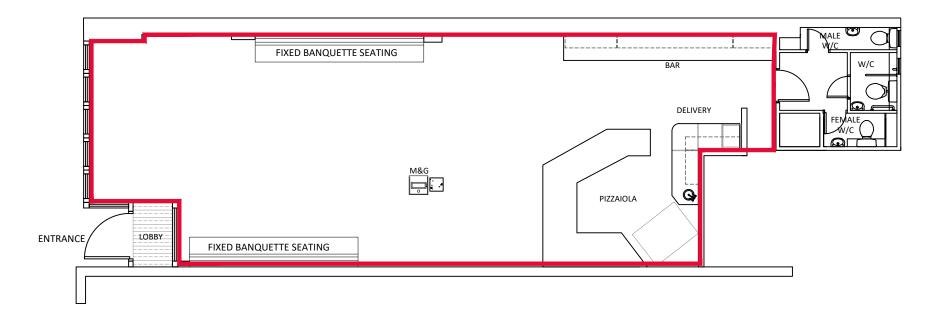

#### Premises Application Type Address Applicant Last Reps Date

PizzaExpressMinor variation1 Causewayside, High Street, Haslemere, GU27 2JZPizzaExpress(Restaurants)Ltd24/08/2023

Please find attached a scanned minor variation application form and plan, along with the current premise licence and plan for this site. This application is for a new licensing plan following provision of a new delivery area and reconfiguration to the door leading to the toilets only. No other changes are requested to the licensable activities. Any comment should be sent to licensing@waverley.gov.uk.

# Annexe 4 – Plans

Attached

Ð

BOROUGH COUNCIL