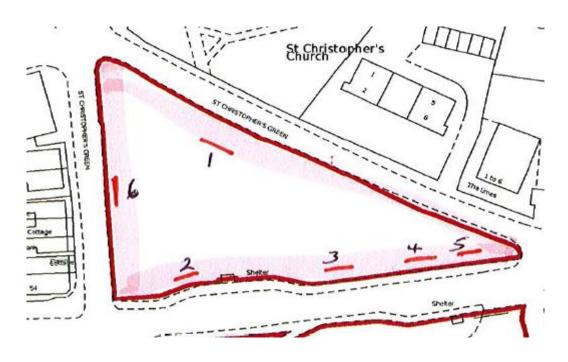

|
|                                                                  | ions memorial bench policy as set out by Haslemere Town Council<br>vill use an installation contractor who has been approved by the |
| Signed:                                                          | Date:                                                                                                                               |

Please return completed page 3 of the application to:
Haslemere Town Council, Town Hall, High Street, Haslemere GU27 2HG
deputy.clerk@haslemeretc.org

# Clement Corner Bench





# **Grovers Garden Benches**







3&4 (below – 3 has an inscription)





# Lion Green Benches

















10 - 12.





15.- 19.

# St Christophers Green Benches







1-5.





1 – 6.

# Woodcock Green Benches







# Woodcock Memorial Garden Benches







1.



2.



DON'T TERROY F. CF. TIPRED BUCK

3.

4.

# **Approximate Costings for Benches**

## Plastic / Composite

| Forest Saver Seat – Earth Anchors (Town Meadow) | From £339.15 + VAT |  |  |
|-------------------------------------------------|--------------------|--|--|
| Borthy Seat – Broxap                            | From £418.00 + VAT |  |  |
| Ludworth Seat – Broxap                          | From £478.50 + VAT |  |  |
| Ashwater Seat – Broxap                          | From £454.30 + VAT |  |  |

### Wooden

| Kennington Seat – Broxap          | From £742.00 | + VAT |
|-----------------------------------|--------------|-------|
| Cheriton Heavy Duty Seat – Broxap | From £387.00 | +