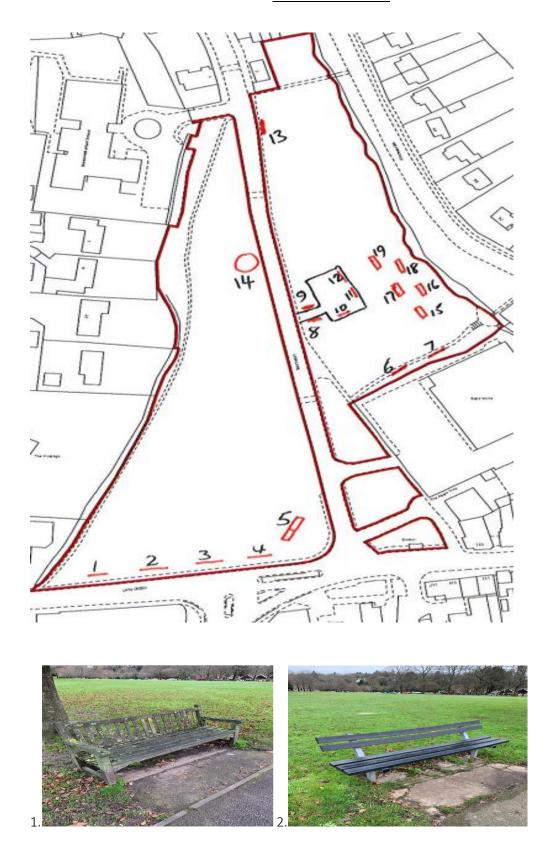

#### **Locations**

- 1. Memorial benches are considered at all suitable locations on land owned by Haslemere Town Council (see Appendix 1).
- 2. The style of bench should be in keeping with others at the location (see Appendix 1).