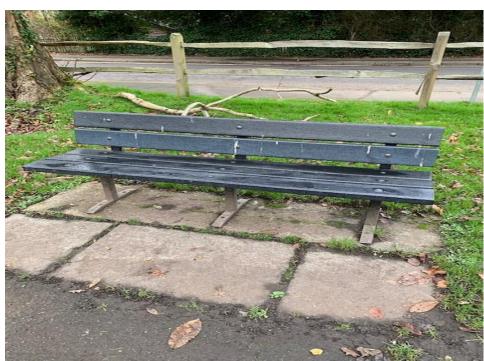

|
|                                                                  | ions memorial bench policy as set out by Haslemere Town Council<br>vill use an installation contractor who has been approved by the |
| Signed:                                                          | Date:                                                                                                                               |

Please return completed page 3 of the application to:
Haslemere Town Council, Town Hall, High Street, Haslemere GU27 2HG
deputy.clerk@haslemeretc.org

# Clement Corner Bench





# **Grovers Garden Benches**







3&4 (below – 3 has an inscription)





# Lion Green Benches

















10 - 12.





15.- 19.

# St Christophers Green Benches







1-5.





1 – 6.

# Woodcock Green Benches







# Woodcock Memorial Garden Benches







1.



2.



DON'T TERROY F. CF. TIPRED BUCK

3.

4.

# **Approximate Costings for Benches**

## Plastic / Composite

| Forest Saver Seat – Earth Anchors (Town Meadow) | From £339.15 + VAT |  |  |
|-------------------------------------------------|--------------------|--|--|
| Borthy Seat – Broxap                            | From £418.00 + VAT |  |  |
| Ludworth Seat – Broxap                          | From £478.50 + VAT |  |  |
| Ashwater Seat – Broxap                          | From £454.30 + VAT |  |  |

### Wooden

| Kennington Seat – Broxap          | From £742.00 | + VAT |
|-----------------------------------|--------------|-------|
| Cheriton Heavy Duty Seat – Broxap | From £387.00 | + VAT |

### Ste