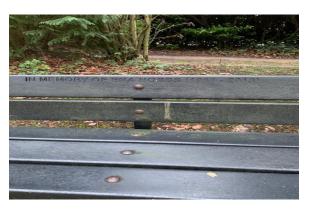

- 6. The applicant will arrange for the installation of the bench, and laying of the concrete base where required.
- 7. Any memorial plaque is to be 100mm x 50mm and of brass colour. Memorial plaques fitted to benches shall fit in the centre of the upper most lath of the back of the bench.
- 8. Memorial plagues inscription limited to name and dates.
- 9. If there is no requirement for a new bench or replacement bench, a memorial plaque fitted to an existing bench will be considered.