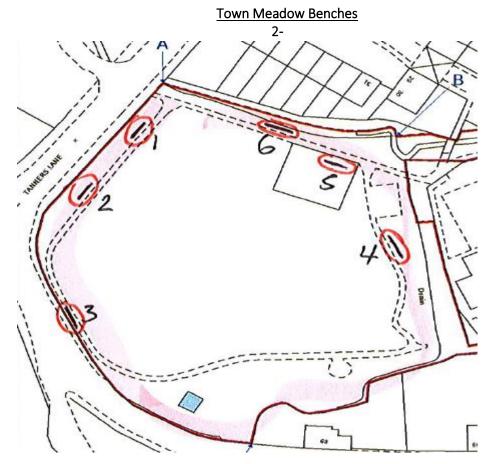

|
|                                                                  | ions memorial bench policy as set out by Haslemere Town Council<br>vill use an installation contractor who has been approved by the |
| Signed:                                                          | Date:                                                                                                                               |

Please return completed page 3 of the application to:
Haslemere Town Council, Town Hall, High Street, Haslemere GU27 2HG
deputy.clerk@haslemeretc.org

# Clement Corner Bench





# **Grovers Garden Benches**







3&4 (below – 3 has an inscription)





# Lion Green Benches

















10 - 12.





15.- 19.

# St Christophers Green Benches







1-5.





1 – 6.

# Woodcock Green Benches







# Woodcock Memorial Garden Benches







1.



2.



DON'T TERROY F. CF. TIPRED BUCK

3.

4.

# **Approximate Costings for Benches**

## Plastic / Composite

| Forest Saver Seat – Earth Anchors (Town Meadow) | From £339.15 + VAT |  |  |
|-------------------------------------------------|--------------------|--|--|
| Borthy Seat – Broxap                            | From £418.00 + VAT |  |  |
| Ludworth Seat – Broxap                          | From £478.50 + VAT |  |  |
| Ashwater Seat – Broxap                          | From £454.30 + VAT |  |  |

### Wooden

| Kennington Seat – Broxap          | From £742.00 | + VAT |
|-----------------------------------|--------------|-------|
| Cheriton Heavy Duty Seat – Broxap | From £387.00 | + VAT |

### S