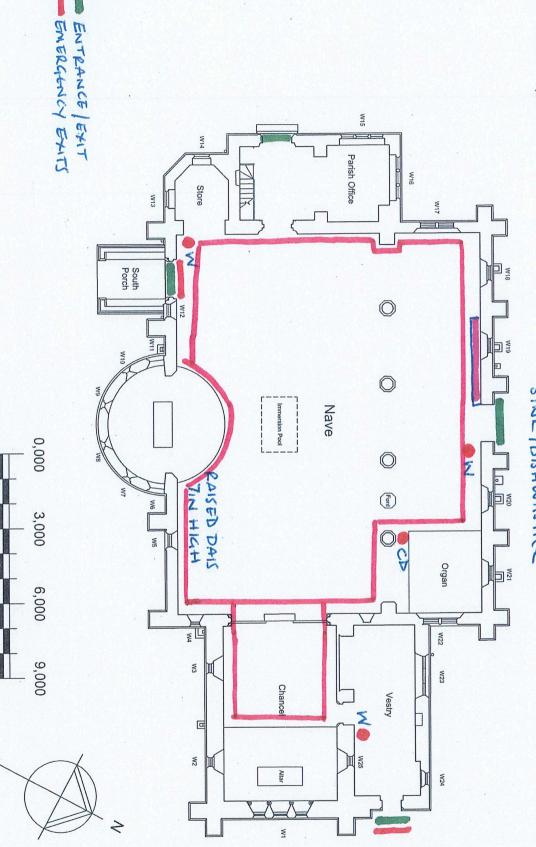

| Tel  | ephone number (if any) 01428 642609                                                                             |                                         |
|------|-----------------------------------------------------------------------------------------------------------------|-----------------------------------------|
| E-r  | nail address (optional) office @shoHermillparish.org.1                                                          | OK                                      |
| Par  | rt 3 Operating Schedule                                                                                         | *************************************** |
| ı aı | to operating ochedule                                                                                           |                                         |
| Wh   | en do you want the premises licence to start?  DD MM YY  O 1 0 9 2 0 2                                          | 24                                      |
|      | ou wish the licence to be valid only for a limited period, when DD MM YYY you want it to end?                   | /Y                                      |
|      | ase give a general description of the premises (please read guidance note 1)                                    | ·                                       |
| (Az  | ANGLICAN CHURCH WITH KITCHEN ARE                                                                                | >A                                      |
| 0    | FFICE. THREE EMBRAGNOY EXITS.                                                                                   |                                         |
| Si   | EPARATE ADJACENT CHURCH HALL WITH                                                                               | }                                       |
| L    | ADIES & GENTS TOILETS AS WELL AS ACCES                                                                          | 134                                     |
| Te   | DILET + BABY CHANGING. KITCHEN + STORE                                                                          |                                         |
| R    | DOM. THREE EMERGENCY ETITS                                                                                      | l                                       |
|      | 000 or more people are expected to attend the premises at one time, please state the number expected to attend. |                                         |
| Wha  | at licensable activities do you intend to carry on from the premises?                                           |                                         |
| (ple | ase see sections 1 and 14 and Schedules 1 and 2 to the Licensing Act 2003)                                      |                                         |
| Pro  | vision of regulated entertainment (please read guidance note 2)  Please tick all apply                          | that                                    |
| a)   | plays (if ticking yes, fill in box A)                                                                           | V                                       |
| b)   | films (if ticking yes, fill in box B)                                                                           | V                                       |
| c)   | indoor sporting events (if ticking yes, fill in box C)                                                          |                                         |
| d)   | boxing or wrestling entertainment (if ticking yes, fill in box D)                                               |                                         |
| e)   | live music (if ticking yes, fill in box E)                                                                      | 1                                       |
| f)   | recorded music (if ticking yes, fill in box F)                                                                  |                                         |
| g)   | performances of dance (if ticking yes, fill in box G)                                                           |                                         |
| h)   | anything of a similar description to that falling within (e), (f) or (g) (if ticking yes, fill in box H)        |                                         |