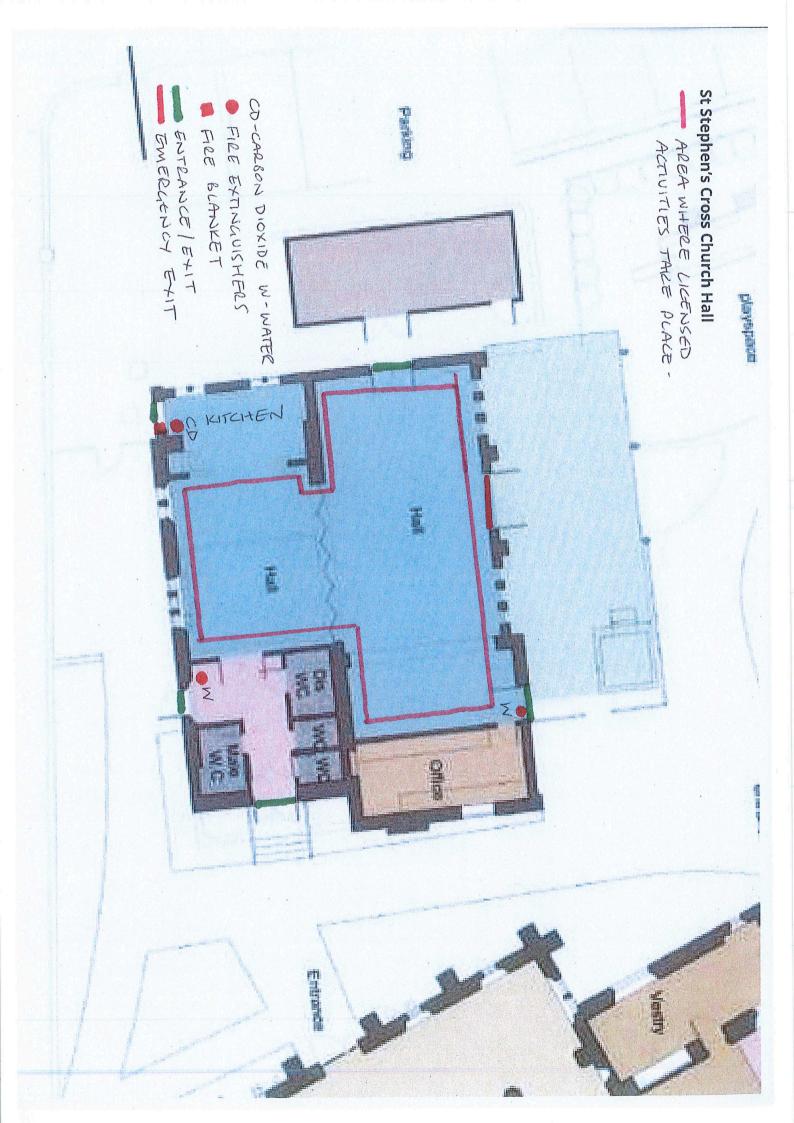

| Tel  | ephone number (if any) 01428 642609                                                                             |                                         |
|------|-----------------------------------------------------------------------------------------------------------------|-----------------------------------------|
| E-r  | nail address (optional) office @shoHermillparish.org.1                                                          | OK                                      |
| Par  | rt 3 Operating Schedule                                                                                         | *************************************** |
| ı aı | to operating ochedule                                                                                           |                                         |
| Wh   | en do you want the premises licence to start?  DD MM YY  O 1 0 9 2 0 2                                          | 24                                      |
|      | ou wish the licence to be valid only for a limited period, when DD MM YYY you want it to end?                   | /Y                                      |
|      | ase give a general description of the premises (please read guidance note 1)                                    | ·                                       |
| (Az  | ANGLICAN CHURCH WITH KITCHEN ARE                                                                                | >A                                      |
| 0    | FFICE. THREE EMBRAGNOY EXITS.                                                                                   |                                         |
| Si   | EPARATE ADJACENT CHURCH HALL WITH                                                                               | }                                       |
| L    | ADIES & GENTS TOILETS AS WELL AS ACCES                                                                          | 134                                     |
| Te   | DILET + BABY CHANGING. KITCHEN + STORE                                                                          |                                         |
| R    | DOM. THREE EMERGENCY ETITS                                                                                      | l                                       |
|      | 000 or more people are expected to attend the premises at one time, please state the number expected to attend. |                                         |
| Wha  | at licensable activities do you intend to carry on from the premises?                                           |                                         |
| (ple | ase see sections 1 and 14 and Schedules 1 and 2 to the Licensing Act 2003)                                      |                                         |
| Pro  | vision of regulated entertainment (please read guidance note 2)  Please tick all apply                          | that                                    |
| a)   | plays (if ticking yes, fill in box A)                                                                           | V                                       |
| b)   | films (if ticking yes, fill in box B)                                                                           | V                                       |
| c)   | indoor sporting events (if ticking yes, fill in box C)                                                          |                                         |
| d)   | boxing or wrestling entertainment (if ticking yes, fill in box D)                                               |                                         |
| e)   | live music (if ticking yes, fill in box E)                                                                      | 1                                       |
| f)   | recorded music (if ticking yes, fill in box F)                                                                  |                                         |
| g)   | performances of dance (if ticking yes, fill in box G)                                                           |                                         |
| h)   | anything of a similar description to that falling within (e), (f) or (g) (if ticking yes, fill in box H)        |                                         |